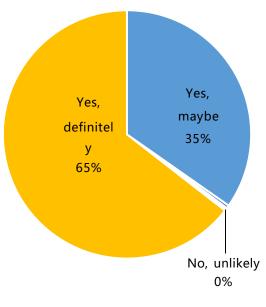

Will you come again to the next year exhibition?

- No, unlikely
- Yes, definitely
- Yes, maybe